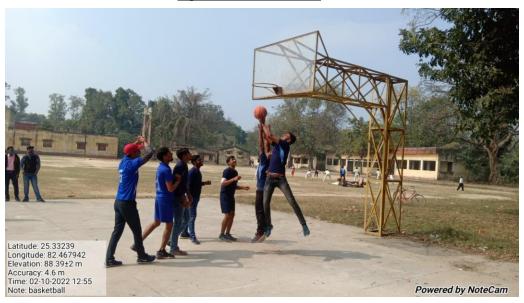

asi

Email: principalknpg1951@gmail.com website: www.kngpgc.ac.in

#### Musea





# K. N. Government P. G. College, Gyanpur, Bhadohi-221304, U.P. (Accredited B Grade by NAAC)

Affiliated to Mahatma Gandhi Kashi Vidhyapeeth, Varanasi

Email: principalknpg1951@gmail.com website: www.kngpgc.ac.in

#### **Administrative Block**











Principal's Office



# K. N. Government P. G. College, Gyanpur, Bhadohi-221304, U.P. (Accredited B Grade by NAAC)

Affiliated to Mahatma Gandhi Kashi Vidhyapeeth, Varanasi

Email: principalknpg1951@gmail.com website: www.kngpgc.ac.in

### Parking Area





(Accredited B Grade by NAAC)

Affiliated to Mahatma Gandhi Kashi Vidhyapeeth, Varanasi

Email: principalknpg1951@gmail.com website: www.kngpgc.ac.in

#### **Seminar Halls**





## **Sports Facilities**











# **Cultural Facilities**