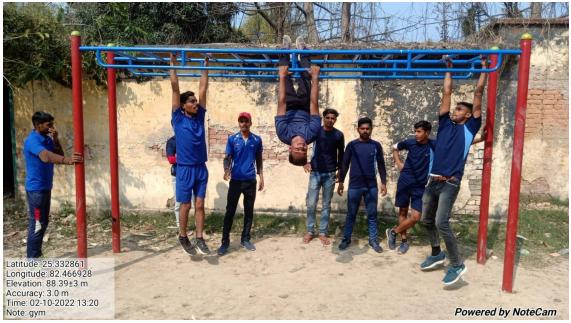

Email: principalknpg1951@gmail.com website: www.kngpgc.ac.in

#### Musea





# K. N. Government P. G. College, Gyanpur, Bhadohi-221304, U.P. (Accredited B Grade by NAAC)

Affiliated to Mahatma Gandhi Kashi Vidhyapeeth, Varanasi

Email: principalknpg1951@gmail.com website: www.kngpgc.ac.in

#### **Administrative Block**











Principal's Office



# K. N. Government P. G. College, Gyanpur, Bhadohi-221304, U.P. (Accredited B Grade by NAAC)

Affiliated to Mahatma Gandhi Kashi Vidhyapeeth, Varanasi

Email: principalknpg1951@gmail.com website: www.kngpgc.ac.in

### Parking Area





(Accredited B Grade by NAAC)

Affiliated to Mahatma Gandhi Kashi Vidhyapeeth, Varanasi

Email: principalknpg1951@gmail.com website: www.kngpgc.ac.in

#### **Seminar Halls**





## **Sports Facilities**











# **Cultural Facilities**