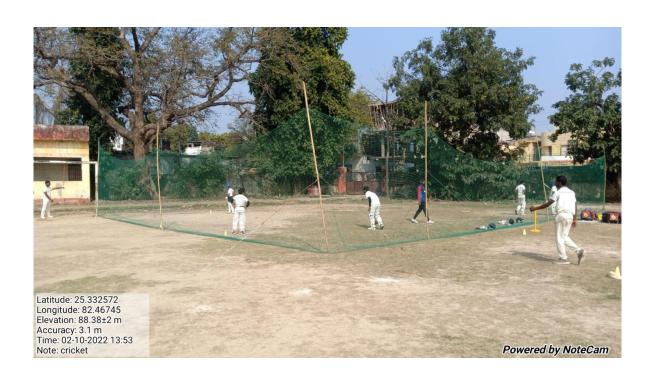

i

Email: principalknpg1951@gmail.com website: www.kngpgc.ac.in

#### Musea





# K. N. Government P. G. College, Gyanpur, Bhadohi-221304, U.P. (Accredited B Grade by NAAC)

Affiliated to Mahatma Gandhi Kashi Vidhyapeeth, Varanasi

Email: principalknpg1951@gmail.com website: www.kngpgc.ac.in

#### **Administrative Block**











Principal's Office



# K. N. Government P. G. College, Gyanpur, Bhadohi-221304, U.P. (Accredited B Grade by NAAC)

Affiliated to Mahatma Gandhi Kashi Vidhyapeeth, Varanasi

Email: principalknpg1951@gmail.com website: www.kngpgc.ac.in

### Parking Area





(Accredited B Grade by NAAC)

Affiliated to Mahatma Gandhi Kashi Vidhyapeeth, Varanasi

Email: principalknpg1951@gmail.com website: www.kngpgc.ac.in

#### **Seminar Halls**





## **Sports Facilities**











# **Cultural Facilities**