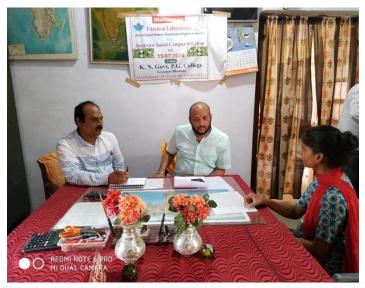

## 3. Campus selection by Fitochem Laboratories, Gurgaon

## काशी नरेश राजकीय स्नाकोत्तर महाविद्यालय, ज्ञानपुर, भदोही

दिनांक: 14/07/2019

#### आवश्यक-सूचना

महाविद्यालय के समस्त छात्र/ छात्राओं को सूचित किया जाता है, कि कल दिनांक: 15/07/2019 को सुबह 11.30 बजे Fitochem Laboratories, Gurgaon के द्वारा महाविद्यालय में कैंपस इंटरव्यू का आयोजन होना है| उक्त कार्यक्रम में इच्छुक छात्र/छात्रायें प्रतिभाग करने हेतु कला -06 में समय से उपस्थित हो|

# केएनपीजी में ३६ अम्यर्थियों ने दिया साक्षात्कार

#### ज्ञानपुर | निज संवाददाता

काशी नरेश राजकीय स्नातकोत्तर महाविद्यालय में सोमवार को गुड़गांव की कंपनी फाइटोकेम लैबोरेट्री के अधिकारियों ने कैंपस सेलेक्शन के लिए अभ्यर्थियों का साक्षात्कार लिया। कैंपस सेलेक्शन में कुल 36 अभ्यर्थियों ने भर्ती से जुड़े कंपनी अधिकारियों को साक्षात्कार दिया। सुबह 11 बजे से लेकर दोपहर तीन बजे तक साक्षात्कार की प्रक्रिया चलीं। साक्षात्कार ले रहे कंपनी के प्रबंध निदेशक डॉ.वीके त्रिपाठी एवं निदेशक आरसी त्रिपाठी ने बताया कि परिणाम श्रीव्र ही घोषित किया आएगा। हबल पदार्थ बनाने वाली कंपनी

कार्यालय गुड़गांव के अलावा जिले में भी ब्रांच कार्यालय स्थित है। रसायन विज्ञान से स्नातक एवं रसायन विषय स्नातकोत्तर में अध्ययनरत अभ्यर्थियों ने साक्षात्कार ले रहे अधिकारियों ने चयनित होने पर पढाई छोड़ने की भी शर्त रखी। लेकिन कईअभ्यर्थियों ने पढ़ाई छोड़ने की शर्त पर साक्षात्कार ही बीच में छोड़ दिया। उनका मानना था कि नौकरी तो बाद में मिल जाएगी। पर पढाई बाद में होना मुश्किल ही हो जाएगा। वहीं जॉब के इच्छुक तो नौकरी को ही प्राथमिकता देते रहे। इस मौके पर वनस्पति विभागाध्यक्ष डॉ.रश्मि सिंह, प्लेसमेंट इंचार्ज डॉ. डीपी यादव, डॉ. रणजीत सिंह, डॉ. अभिनव यादव रहे।