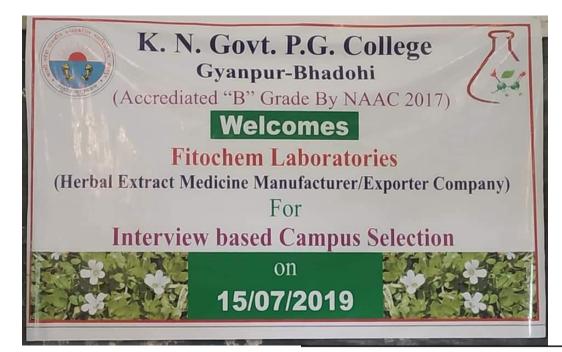

## 3. Campus selection by Fitochem Laboratories, Gurgaon

## काशी नरेश राजकीय स्नाकोत्तर महाविद्यालय, ज्ञानपुर, भदोही

दिनांक: 14/07/2019

#### आवश्यक-सूचना

महाविद्यालय के समस्त छात्र/ छात्राओं को सूचित किया जाता है, कि कल दिनांक: 15/07/2019 को सुबह 11.30 बजे Fitochem Laboratories, Gurgaon के द्वारा महाविद्यालय में कैंपस इंटरव्यू का आयोजन होना है| उक्त कार्यक्रम में इच्छुक छात्र/छात्रायें प्रतिभाग करने हेतु कला -06 में समय से उपस्थित हो|