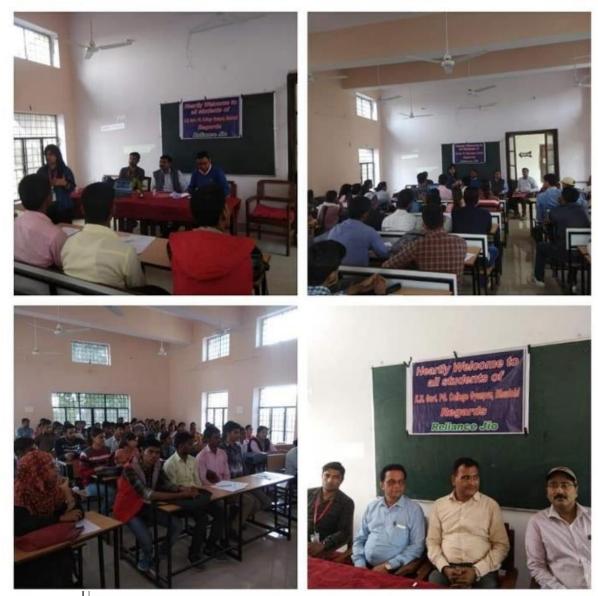

## 2. <u>Campus selection by White Planet Technology</u>

## काशी नरेश राजकीय स्नाकोत्तर महाविद्यालय, ज्ञानपुर, भदोही

### दिनांक: 08/05/2019

### आवश्यक-सूचना

महाविद्यालय के समस्त छात्र/ छात्राओं को सूचित किया जाता है, कि कल दिनांक: 9 मई 2019 को सुबह 10.30 बजे White Planet Technologies के द्वारा महाविद्यालय में कैंपस इंटरव्यू का आयोजन होना है| उक्त कार्यक्रम में इच्छुक छात्र/छात्रायें प्रतिभाग करने हेतु कला -08 में समय से उपस्थित हो|