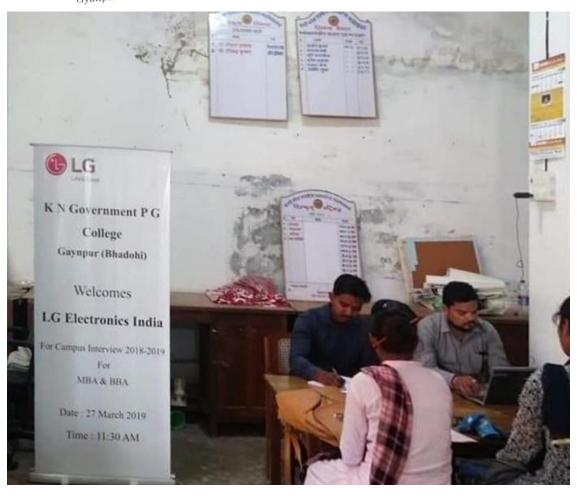

## 1. Campus selection by LG Electronics, India

काशी नरेश राजकीय स्नाकोत्तर महाविद्यालय, ज्ञानपुर, भदोही

दिनांक:24/03/2019

#### <u>आवश्यक-सूचना</u>

महाविद्यालय के समस्त छात्र/ छात्राओं को सूचित किया जाता है, कि दिनांक: 27/03/2019 को सुबह 10.30 बजे LG ltd. के द्वारा महाविद्यालय मे कैंपस इंटरव्यू का आयोजन होना है| उक्त कार्यक्रम मे इच्छुक छात्र/छात्रायें प्रतिभाग करने हेतु कला -17 मे समय से उपस्थित हो|